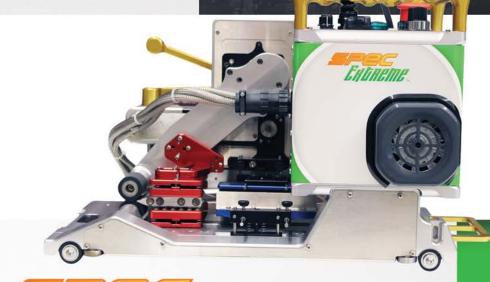

# Portable, Dedicated HOT WEDGE WELDER

The Spec Extreme™ Wedge Welder has been designed as a "specific", single purpose welding machine to accomplish a particular weld style. It maintains a noiseless operation and has a patented self-centering wedge for accurate product placement. The Spec Extreme is designed to be used as a stationary unit or an automatic welder for long seams while traveling on a track.

### **Features and Benefits**

- 1. Swing design for easy wedge access.
- 2. Simple controls for easy operation.
- 3. Unique material guide system for each machine.
- 4. High Speed option available for quicker production speeds.
- 5. Pre heat rollers for faster speeds on high speed option.
- 6. Track system available for hands-free welding.