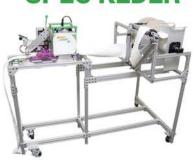

#### **SPEC KEDER**

# Portable, Dedicated HOT WEDGE WELDER

The Spec Extreme™ Wedge Welder has been designed as a "specific", single purpose welding machine to accomplish a particular weld style. It maintains a noiseless operation and has a patented self-centering wedge for accurate product placement. The Spec Extreme is designed to be used as a stationary unit or an automatic welder for long seams while traveling on a track.