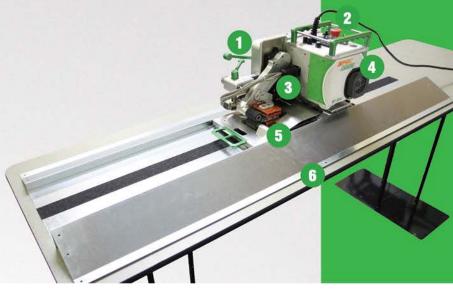

### **Features and Benefits**

- 1. Swing design for easy wedge access.
- 2. Simple controls for easy operation.
- 3. Unique material guide system for each machine.
- 4. High Speed option available for quicker production speeds.
- 5. Pre heat rollers for faster speeds on high speed option.
- 6. Track system available for hands-free welding.